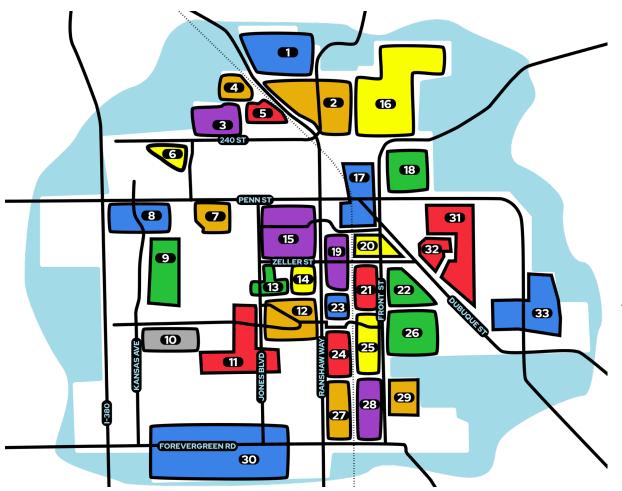

## SUMMER READING PROGRAM NEIGHBORHOOD CHALLENGE

|   | RED                                                      | ORANGE                                                                 | YELLOW                                            |
|---|----------------------------------------------------------|------------------------------------------------------------------------|---------------------------------------------------|
|   | 5. Progress St/<br>Jones Blvd                            | 2. Fox Run                                                             | 6. Goose Lake                                     |
|   | 11. Harvest<br>Estates                                   | 4. 8 Point Trail                                                       | 14. Quail Ridge<br>Park                           |
|   | 21. Garner                                               | 7. Chesterfield<br>Commons                                             | 16. Cedar<br>Springs                              |
|   | 24. Golfview                                             | 12. Quail Creek                                                        | 20. Chestnut                                      |
|   | 31. Arlington<br>Ridge                                   | 27. Creekside<br>Adjacent                                              | 25. Cottonwood                                    |
|   | 32. Penn<br>Heights                                      | 29. Windsor<br>Farms                                                   |                                                   |
|   |                                                          |                                                                        |                                                   |
|   | GREEN                                                    | BLUE                                                                   | PURPLE                                            |
|   | 9. West Lake                                             | BLUE  1. Aspen Ridge                                                   | PURPLE  3. Deerfield                              |
| • |                                                          |                                                                        |                                                   |
|   | 9. West Lake                                             | 1. Aspen Ridge                                                         | 3. Deerfield 15. Liberty                          |
|   | 9. West Lake 13. Quail Ridge 18. Penn                    | <ol> <li>Aspen Ridge</li> <li>Kansas Ave</li> </ol>                    | 3. Deerfield  15. Liberty Centre                  |
|   | 9. West Lake 13. Quail Ridge 18. Penn Meadows 22. Beaver | <ol> <li>Aspen Ridge</li> <li>Kansas Ave</li> <li>W Penn St</li> </ol> | 3. Deerfield  15. Liberty Centre  19. W Zeller St |